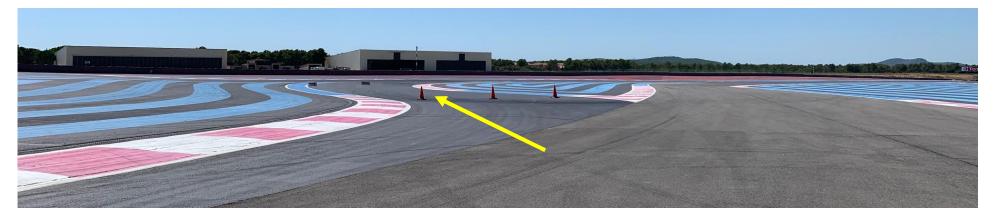

LINE** 

**CONTROL FINISH LINE** 

**PIT IN** 60 KM/H

**SAFETY CAR** LINE 1

**PIT IN AT :5,454 km** 

<u>PIT OUT AT: 0,279km</u>

**OFFSET FINISH LINE TO** 

**START LINE:** 111 Meters

PIT IN TO PIT OUT: **541 Meters** 











START LINE







































F2 Classic Interseries

F3 Classic





#### PIT EXIT LIGHT REPEATER





























#### **PIT EXIT**



#### END OF THE SPEED LIMIT AT THE LINE & BOARD

# PAY ATTENTION TO THE LIGHT AND RESPECT IT!



























#### **PIT EXIT**



YELLOW ARROW
FLASHING TO ADVISE
CARS IN THE STRAIGHT
LINE OF CARS LEAVING
THE PIT



























#### PIT EXIT WHITE LINE

#### RESPECT THE WHITE LINE UNTIL THE END & THE SC 2 LINE































#### **ESCAPE ROAD AT T1**

































#### TRACK LIMITS





BOLLARDS TO ENFORCE TRACK EDGES T2-T7-T8

WHITE STRIPES
ARE NOT
CONSIDERED TO
BE RACING
ROADS



























#### **ESCAPE ROAD T3 T4/T5**



**KEEP LEFT** 



























SAFETY TRACK OPENINGS IN ORANGE

#### **SAFETY**



TRACK LIGHT PANEL

MARSHAL POST

**EXTINGUISHERS** 





























#### **PIT ENTRY T14**



KEEP YOUR RIGHT AT T13 EXIT



























#### **PIT LANE SPEED LIMIT**





























#### **PIT ENTRY**

Hold the LEFT





























#### **PITLANE'S TIMING LINE**

#### Pit in



#### Pit out





























#### **WORK IN THE PIT LANE**





























#### **STOP AND GO AREA**