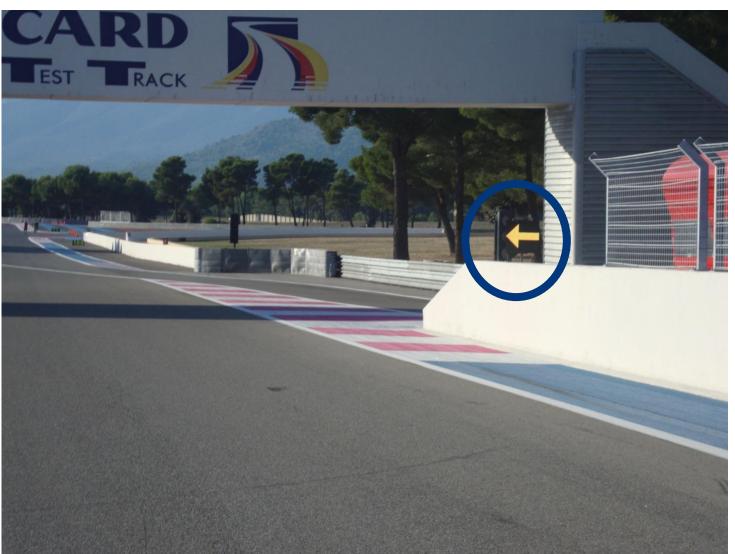

#### **PIT EXIT**

YELLOW ARROW
FLASHING TO ADVISE
CARS IN THE STRAIGHT
LINE OF CARS LEAVING
THE PIT