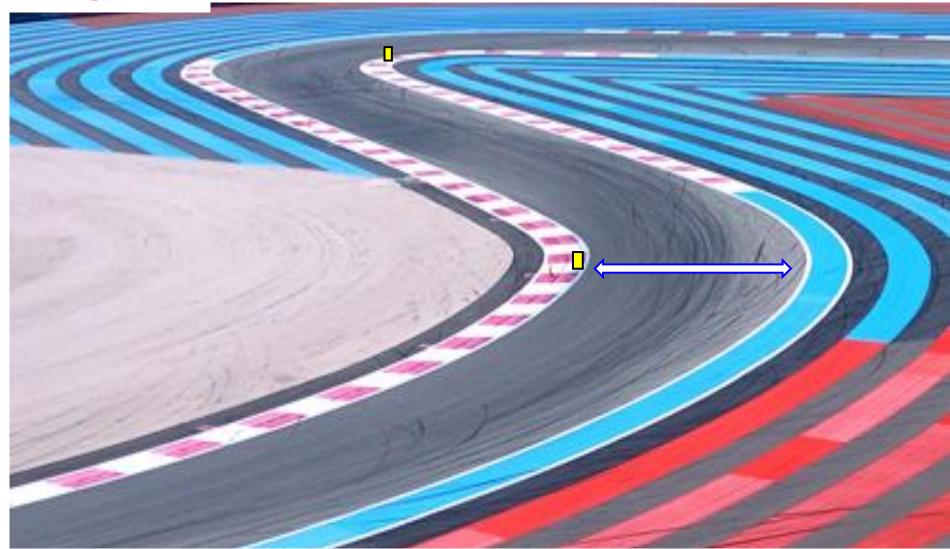

#### TRACK LIMITS

BOLLARDS TO ENFORCE TRACK EDGES T2-T7-T8

WHITE STRIPES
ARE NOT
CONSIDERED TO
BE RACING
ROADS