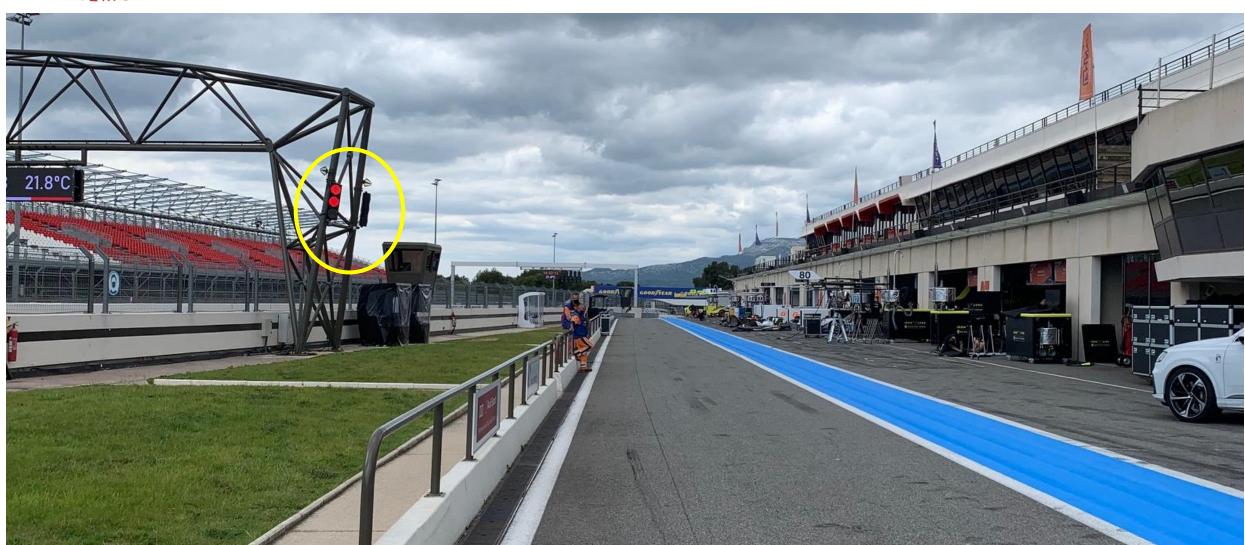

#### PIT EXIT LIGHT REPEATER

#### **PIT EXIT**

YELLOW ARROW
FLASHING TO ADVISE
CARS IN THE STRAIGHT
LINE OF CARS LEAVING
THE PIT