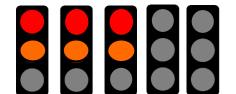

#### STARTING PROCEDURE

#### **ROLLING START 2X2 pole position Left Hand Side**

## AT THE END OF THE START PROCEDURE

H= Green flag start of the formation lap

- Formation lap behind Pace Car
- Grid formation 2X2 at T11

#### **Stop warming up your tyres T 10**

- Pace Car return into the pitlane
- Leader maintain the speed and cars stay in formation 2X2

False start = Drive Through