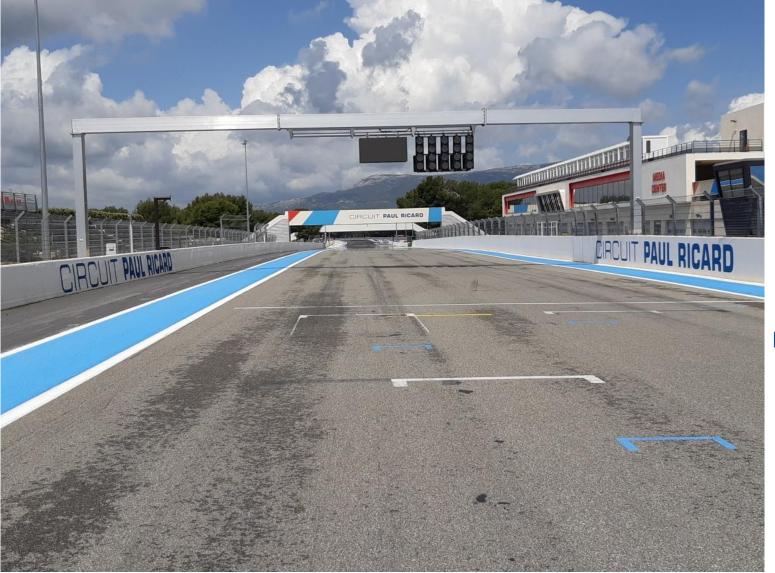

#### TRACK MAP

<sup>6</sup> 6

3 04

**2B** 

03

06

| 1 | **05**|

T5 5

08

T2 2

#### **PIT LANE**

**PIT OUT** 

SAFETY CAR LINE 2

60 KM/H END **RED FLAG LINE** 

**CONTROL FINISH LINE** 

**PIT IN** 60 KM/H

**SAFETY CAR** LINE 1

**PIT IN AT :5,454 km** 

<u>PIT OUT AT: 0,279km</u>

**OFFSET FINISH LINE TO** 

**START LINE:** 111 Meters

PIT IN TO PIT OUT: **541 Meters** 

START LINE

F2 Classic Interseries

F3 Classic