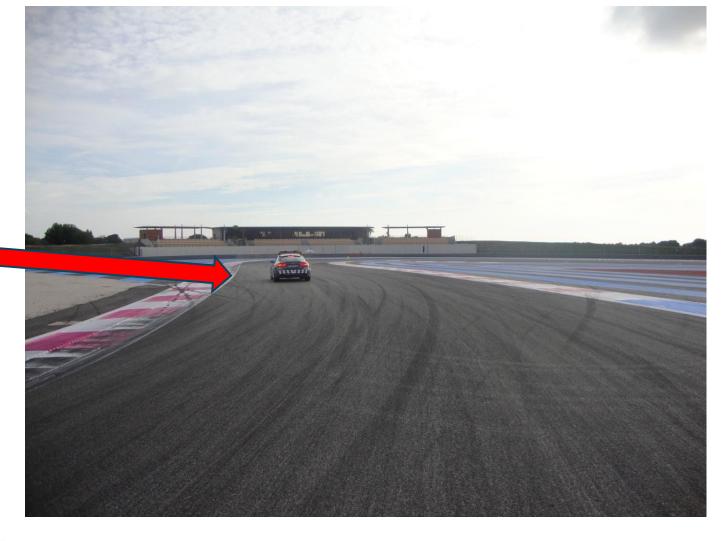

#### TRACK LIMITS

BOLLARDS TO ENFORCE TRACK EDGES T2-T7-T8

WHITE STRIPES
ARE NOT
CONSIDERED TO
BE RACING
ROADS