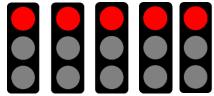

Pit in



#### Pit out





























#### **WORK IN THE PIT LANE**





























#### **STOP AND GO AREA**

































































#### STARTING PROCEDURE

#### **ROLLING START 2X2 pole position Left Hand Side**

## AT THE END OF THE START PROCEDURE

H= Green flag start of the formation lap

- Formation lap behind Pace Car
- Grid formation 2X2 at T11

#### **Stop warming up your tyres T 10**

- Pace Car return into the pitlane
- Leader maintain the speed and cars stay in formation 2X2

False start = Drive Through





























#### **GRID FORMATION 1-1 SHIFTED**































#### IF IS A CAR MISSING LET THE HOLE





























#### **START LIGHT GANTRY**



**LIGHTS ON** 



**ALL GREEN = START** 



#### **EXTRA FORMATION LAP**































## RACE DIRECTOR SIGNALLING AREA RHD CONTROL LINE /FINISH LINE/ SC RESTART LINE















DRIVE THROUGH

STOP&GO



























#### START GANTRY RD SIGNALS REPEATER













DRIVE THROUGH

STOP&GO



T PAUL RICARD









CIRCUIT PA

















#### **PENALTIES TRACK LIMITS**

#### **QUALIFYING PRACTICE:**

1st time: Warning on screen 2nd time: Lap time deleted

3rd time: Lap time and best time of session cancelled

#### **RACES:**

1st time: Warning on screen

2nd time: Message on screen & Remove 5 seconds for

each track limit

If Overtaking in track limit, place not returned => Drive

**Through** 































































#### **FULL C