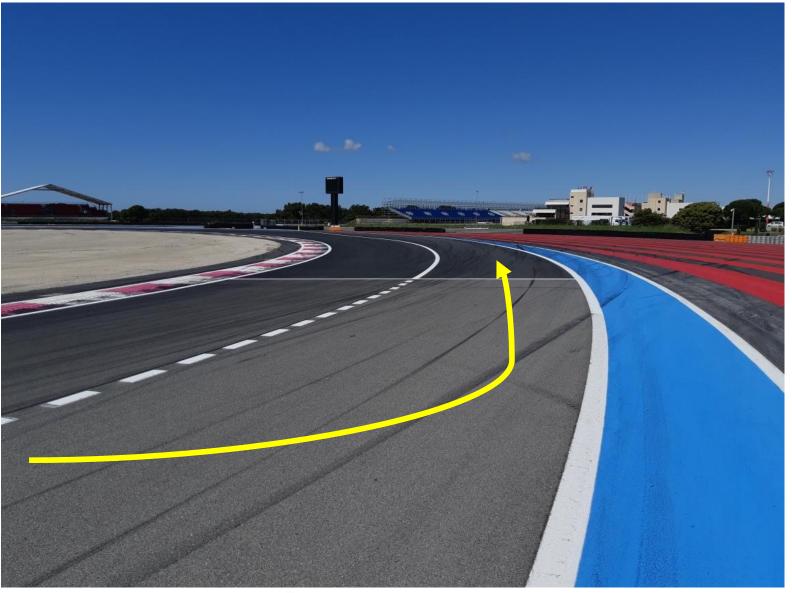

#### **ESCAPE ROAD AT T1**

#### TRACK LIMITS

BOLLARDS TO ENFORCE TRACK EDGES T2-T7-T8

WHITE STRIPES
ARE NOT
CONSIDERED TO
BE RACING
ROADS

#### **ESCAPE ROAD T3 T4/T5**

**KEEP LEFT** 

SAFETY TRACK OPENINGS IN ORANGE