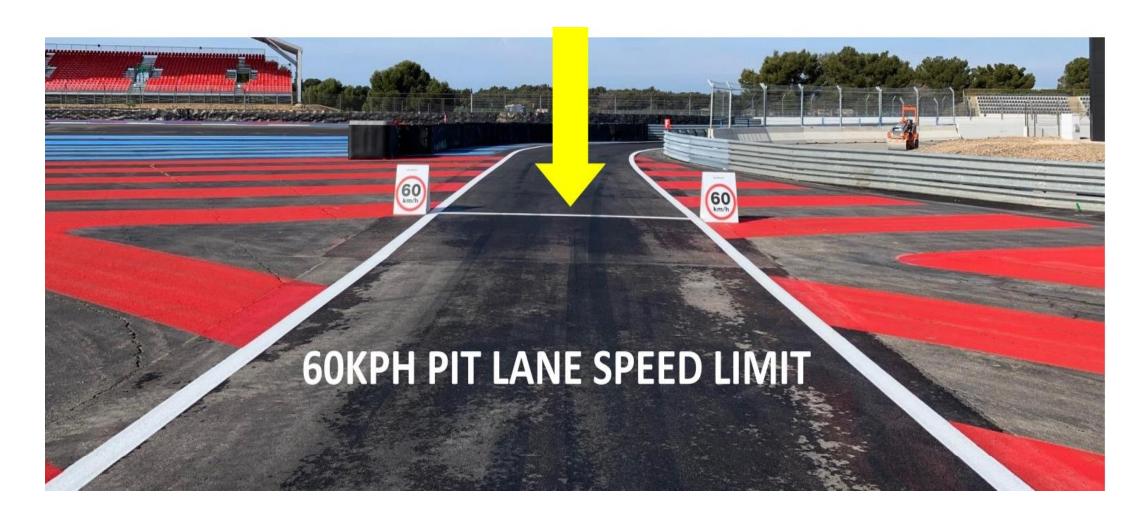

IT!



























#### **PIT EXIT**



YELLOW ARROW
FLASHING TO ADVISE
CARS IN THE STRAIGHT
LINE OF CARS LEAVING
THE PIT



























#### PIT EXIT WHITE LINE

#### RESPECT THE WHITE LINE UNTIL THE END & THE SC 2 LINE































#### **ESCAPE ROAD AT T1**

































#### TRACK LIMITS





BOLLARDS TO ENFORCE TRACK EDGES T2-T7-T8

WHITE STRIPES
ARE NOT
CONSIDERED TO
BE RACING
ROADS



























#### **ESCAPE ROAD T3 T4/T5**



**KEEP LEFT** 



























SAFETY TRACK OPENINGS IN ORANGE

#### **SAFETY**



TRACK LIGHT PANEL

MARSHAL POST

**EXTINGUISHERS** 





























#### **PIT ENTRY T14**



KEEP YOUR RIGHT AT T13 EXIT



























#### **PIT LANE SPEED LIMIT**





























#### **PIT ENTRY**

Hold the LEFT





























#### **PITLANE'S TIMING LINE**

#### Pit in



#### Pit out





























#### **WORK IN THE PIT LANE**





























#### **STOP AND GO AREA**

































































#### STARTING PROCEDURE

#### **ROLLING START 2X2 pole position Left Hand Side**

## AT THE END OF THE START PROCEDURE

H= Green flag start of the formation lap

- Formation lap behind Pace Car
- Grid formation 2X2 at T11

#### **Stop warming up your tyres T 10**

- Pace Car return into the pitlane
- Leader maintain the speed and cars stay in formation 2X2

False start = Drive Through





























#### **GRID FORMATION 1-1 SHIFTED**