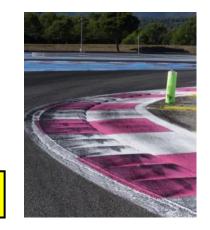

#### TRACK LIMITS

BOLLARDS TO ENFORCE TRACK EDGES T2-T7-T8

WHITE STRIPES
ARE NOT
CONSIDERED TO
BE RACING
ROADS