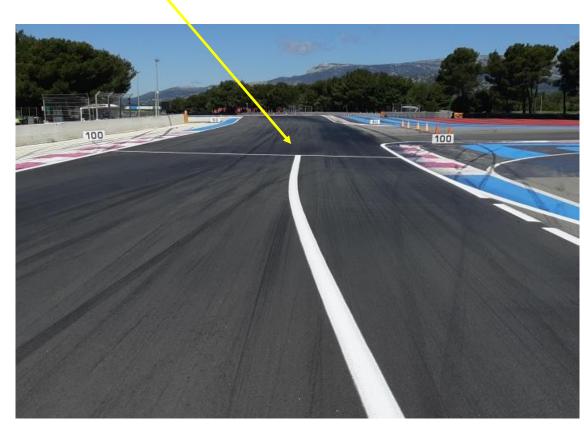

#### **PIT EXIT**

YELLOW ARROW
FLASHING TO ADVISE
CARS IN THE STRAIGHT
LINE OF CARS LEAVING
THE PIT

#### PIT EXIT WHITE LINE

#### RESPECT THE WHITE LINE UNTIL THE END & THE SC 2 LINE