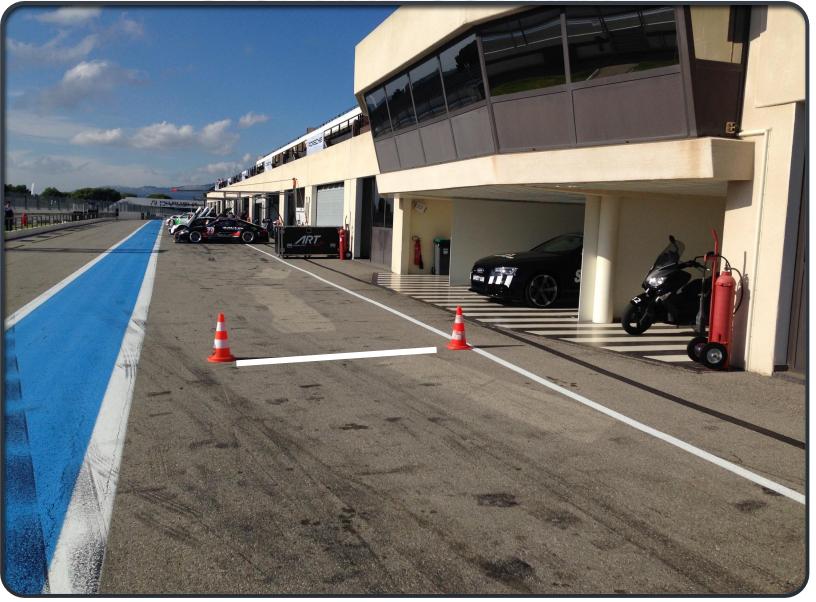

#### **ESCAPE ROAD AT T1**

































#### TRACK LIMITS





BOLLARDS TO ENFORCE TRACK EDGES T2-T7-T8

WHITE STRIPES
ARE NOT
CONSIDERED TO
BE RACING
ROADS



























#### **ESCAPE ROAD T3 T4/T5**



**KEEP LEFT** 



























SAFETY TRACK OPENINGS IN ORANGE

#### **SAFETY**



TRACK LIGHT PANEL

MARSHAL POST

**EXTINGUISHERS** 





























#### **PIT ENTRY T14**



KEEP YOUR RIGHT AT T13 EXIT



























#### **PIT LANE SPEED LIMIT**





























#### **PIT ENTRY**

Hold the LEFT





























#### **PITLANE'S TIMING LINE**

#### Pit in



#### Pit out





























#### **WORK IN THE PIT LANE**





























#### **STOP AND GO AREA**

































































#### STARTING PROCEDURE

#### **ROLLING START 2X2 pole position Left Hand Side**

## AT THE END OF THE START PROCEDURE

H= Green flag start of the formation lap

- Formation lap behind Pace Car
- Grid formation 2X2 at T11

#### **Stop warming up your tyres T 10**

- Pace Car return into the pitlane
- Leader maintain the speed and cars stay in formation 2X2

False start = Drive Through





























#### **GRID FORMATION 1-1 SHIFTED**































#### IF IS A CAR MISSING LET THE HOLE





























#### **START LIGHT GANTRY**



**LIGHTS ON** 



**ALL GREEN = START** 



#### **EXTRA FORMATION LAP**































## RACE DIRECTOR SIGNALLING AREA RHD CONTROL LINE