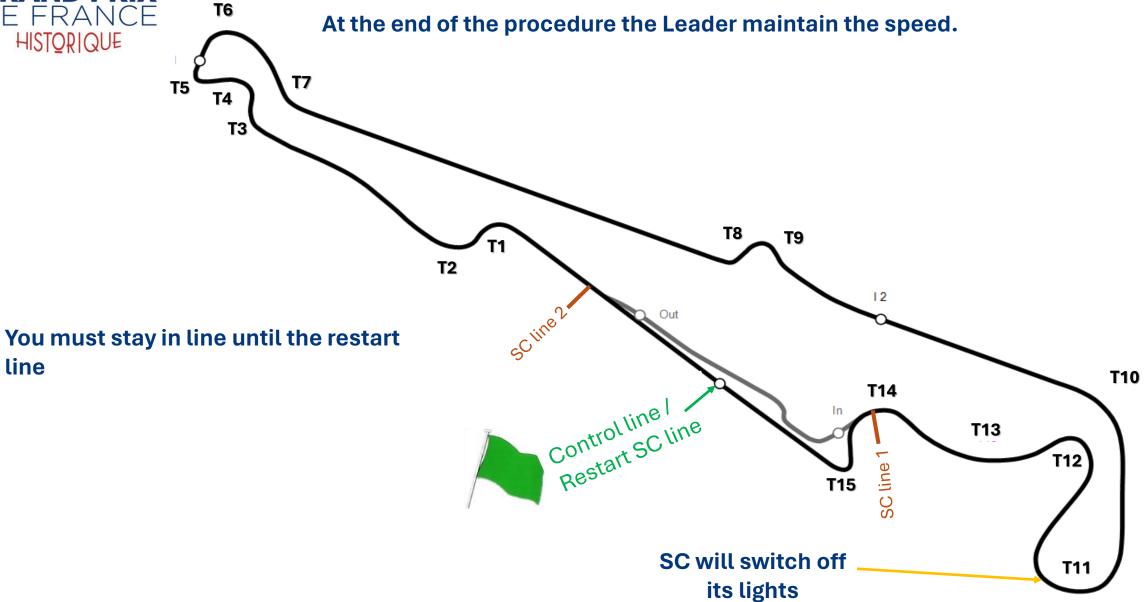

#### **SAFETY CAR PROCEDURE**

#### **SC RESTART LINE**

#### RESPECT THE WHITE LINE UNTIL THE END & THE SC 2 LINE