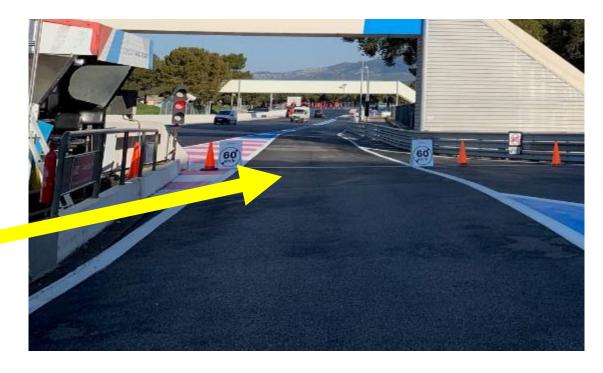

#### **PIT EXIT**

YELLOW ARROW
FLASHING TO ADVISE
CARS IN THE STRAIGHT
LINE OF CARS LEAVING
THE PIT