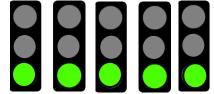

#### **WORK IN THE PIT LANE**





























#### **STOP AND GO AREA**

































































#### STARTING PROCEDURE

#### **ROLLING START 2X2 pole position Left Hand Side**

## AT THE END OF THE START PROCEDURE

H= Green flag start of the formation lap

- Formation lap behind Pace Car
- Grid formation 2X2 at T11

#### **Stop warming up your tyres T 10**

- Pace Car return into the pitlane
- Leader maintain the speed and cars stay in formation 2X2

False start = Drive Through





























#### **GRID FORMATION 1-1 SHIFTED**































#### IF IS A CAR MISSING LET THE HOLE





























#### **START LIGHT GANTRY**



**LIGHTS ON** 



**ALL GREEN = START** 



#### **EXTRA FORMATION LAP**































## RACE DIRECTOR SIGNALLING AREA RHD CONTROL LINE /FINISH LINE/ SC RESTART LINE















DRIVE THROUGH

STOP&GO



























#### START GANTRY RD SIGNALS REPEATER













DRIVE THROUGH

STOP&GO



T PAUL RICARD









CIRCUIT PA

















#### **PENALTIES TRACK LIMITS**

#### **QUALIFYING PRACTICE:**

1st time: Warning on screen 2nd time: Lap time deleted

3rd time: Lap time and best time of session cancelled

#### **RACES:**

1st time: Warning on screen

2nd time: Message on screen & Remove 5 seconds for

each track limit

If Overtaking in track limit, place not returned => Drive

**Through** 































































#### **FULL COURSE YELLOW PROCEDURE**