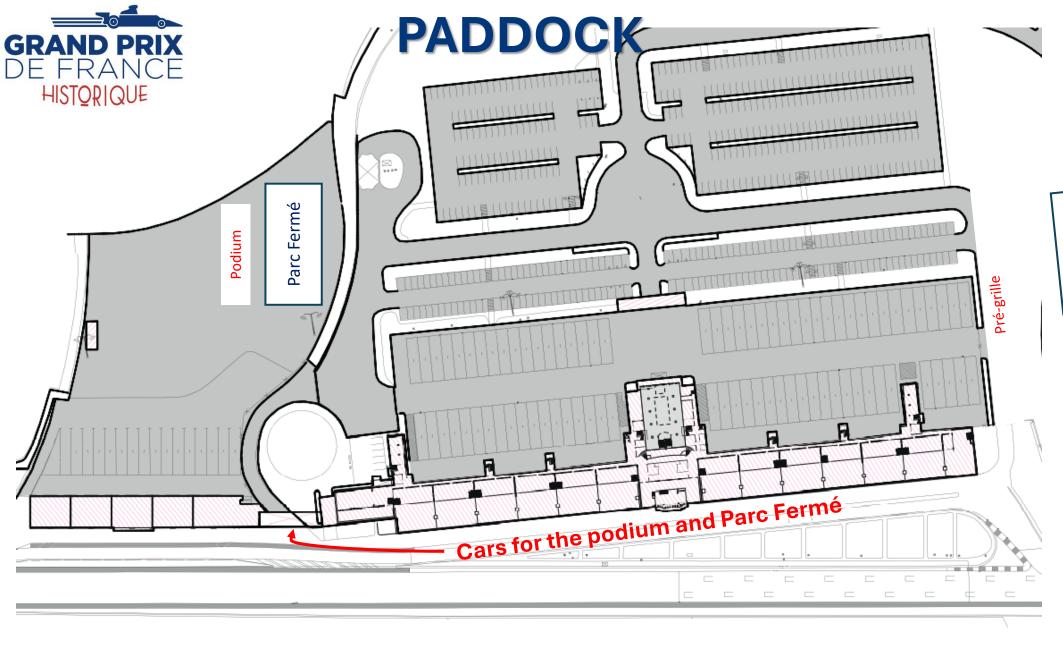

## Reminder of the French law



We remind you that the EVIN law of January 10, 1991 prohibits all so-called "advertising" brands and/or incitement to the consumption of alcohol and tobacco.

Therefore, you are asked to modify the brand or acronym so that it cannot be recognized at first glance.

































#### TRACK MAP















<sup>6</sup> 6

3 04

**2B** 

03

06

| 1 | **05**|

T5 5





08

T2 2

















#### **PIT LANE**



**PIT OUT** 





SAFETY CAR LINE 2

60 KM/H END **RED FLAG LINE** 

**CONTROL FINISH LINE** 

**PIT IN** 60 KM/H

**SAFETY CAR** LINE 1

**PIT IN AT :5,454 km** 

<u>PIT OUT AT: 0,279km</u>

**OFFSET FINISH LINE TO** 

**START LINE:** 111 Meters

PIT IN TO PIT OUT: **541 Meters** 











START LINE







































F2 Classic Interseries

F3 Classic





#### PIT EXIT LIGHT REPEATER





























#### **PIT EXIT**



#### END OF THE SPEED LIMIT AT THE LINE & BOARD

# PAY ATTENTION TO THE LIGHT AND RESPECT IT!



























#### **PIT EXIT**



YELLOW ARROW
FLASHING TO ADVISE
CARS IN THE STRAIGHT
LINE OF CARS LEAVING
THE PIT



























#### PIT EXIT WHITE LINE

#### RESPECT THE WHITE LINE UNTIL THE END & THE SC 2 LINE































#### **ESCAPE ROAD AT T1**

































#### TRACK LIMITS





BOLLARDS TO ENFORCE TRACK EDGES T2-T7-T8

WHITE STRIPES
ARE NOT
CONSIDERED TO
BE RACING
ROADS



























#### **ESCAPE ROAD T3 T4/T5**



**KEEP LEFT** 



























SAFETY TRACK