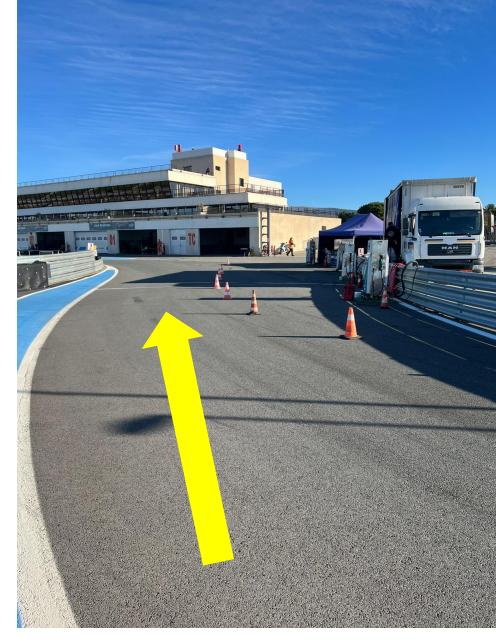

#### **PIT EXIT**

YELLOW ARROW
FLASHING TO ADVISE
CARS IN THE STRAIGHT
LINE OF CARS LEAVING
THE PIT