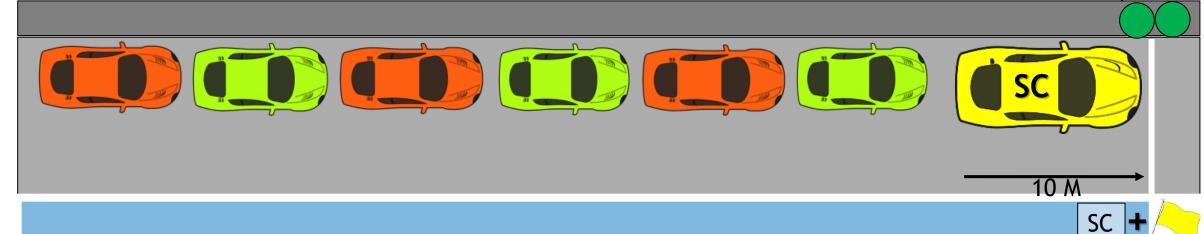

CAREFUL ABOUT HAZARD ON TRACK, MARSHALS ...



























#### **RED FLAG PROCEDURE**



- FREE PRACTICE & QUALIFYING SESSION: Time suspended, all cars must slow down, overtaking is forbidden, be careful about hazard on track, return to the pit lane. If it's possible, the session will be resume at green light at pit exit for the rest of the time.
- <u>RACES:</u> Time suspended, all cars must slow down, overtaking is forbidden, be careful about hazard on track, return to the pit lane AND stay in the fast lane. Follow Marshal's instructions. The race will be resume under a safety car procedure



























#### **RED FLAG LINE IN THE PIT LANE**



lights at pit exit



box

box



























### **RESUME of THE RACE WITH SC**



Feux sortie pit lane



box

box

























#### **GRAND PRIX** DE FRANCE HISTORIQUE

#### SAFETY CAR PROCEDURE

**T6** All cars must slow down and form up in line behind the leader **T5 T4** The Safety car will join the track **SC** position with its orange lights on: **T9 T2** T10 T14 At each Marshal post and on the gantry: Start/Finish T13 T15 + SC + 1st lap SC position

























## **GRAND PRIX** HISTORIQUE

#### SAFETY CAR PROCEDURE

All cars must follow the SC everywhere it goes when its orange lights are on (escape road, pit lane...)

**T5 T4 SC** position **T2** 



**T6** 









Start/Finish





1st lap SC position

T14

T15



T13



T10

















**T9** 

# GRAND PRIX DE FRANCE HISTORIQUE

#### **SAFETY CAR PROCEDURE**





























#### **SC RES