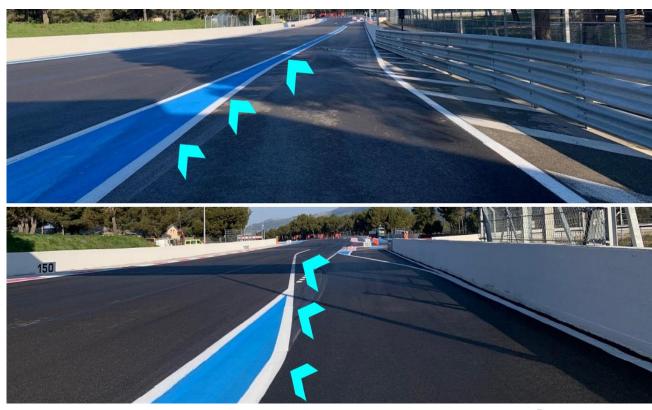

#### PIT EXIT WHITE LINE

#### RESPECT THE WHITE LINE UNTIL THE END & THE SC 2 LINE