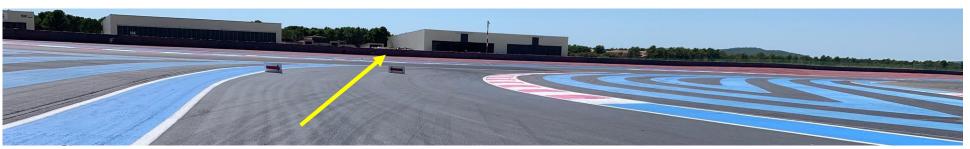

#### **PIT EXIT**

YELLOW ARROW
FLASHING TO ADVISE
CARS IN THE STRAIGHT
LINE OF CARS LEAVING
THE PIT