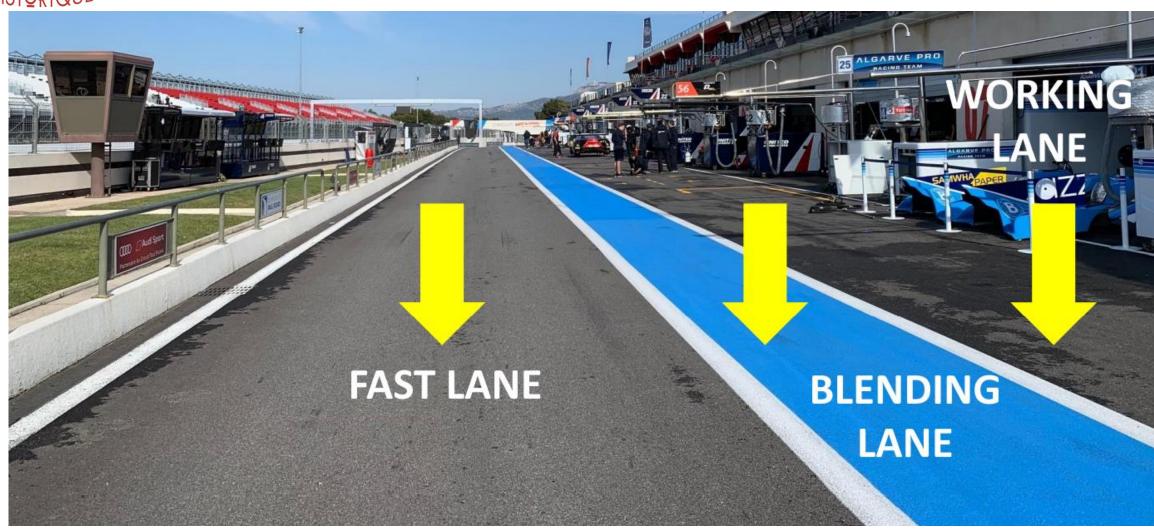

INE UNTIL THE END & THE SC 2 LINE































#### **ESCAPE ROAD AT T1**

































#### TRACK LIMITS





BOLLARDS TO ENFORCE TRACK EDGES T2-T7-T8

WHITE STRIPES
ARE NOT
CONSIDERED TO
BE RACING
ROADS



























#### **ESCAPE ROAD T3 T4/T5**



**KEEP LEFT** 



























SAFETY TRACK OPENINGS IN ORANGE

#### **SAFETY**



TRACK LIGHT PANEL

MARSHAL POST

**EXTINGUISHERS** 





























#### **PIT ENTRY T14**



KEEP YOUR RIGHT AT T13 EXIT



























#### **PIT LANE SPEED LIMIT**





























#### **PIT ENTRY**

Hold the LEFT





























#### **PITLANE'S TIMING LINE**

#### Pit in



#### Pit out





























#### **WORK IN THE PIT LANE**





























#### **STOP AND GO AREA**

































































#### STARTING PROCEDURE

#### **ROLLING START 2X2 pole position Left Hand Side**

## AT THE END OF THE START PROCEDURE

H= Green flag start of the formation lap

- Formation lap behind Pace Car
- Grid formation 2X2 at T11

#### **Stop warming up your tyres T 10**

- Pace Car return into the pitlane
- Leader maintain the speed and cars stay in formation 2X2

False start = Drive Through





























#### **GRID FORMATION 1-1 SHIFTED**































#### IF IS A CAR MISSING LET THE HOLE





























#### **START LIGHT GANTRY**



**LIGHTS ON** 



**ALL GREEN = START** 



#### **EXTRA FORMATION LAP**