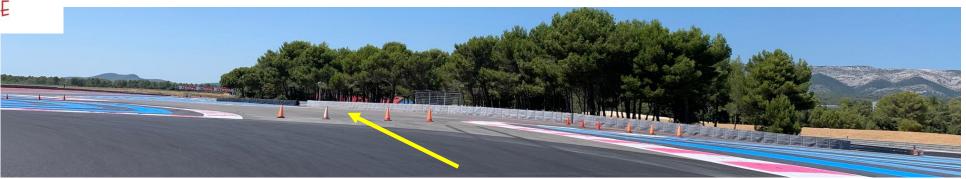

#### **ESCAPE ROAD AT T1**

#### TRACK LIMITS

BOLLARDS TO ENFORCE TRACK EDGES T2-T7-T8

WHITE STRIPES
ARE NOT
CONSIDERED TO
BE RACING
ROADS