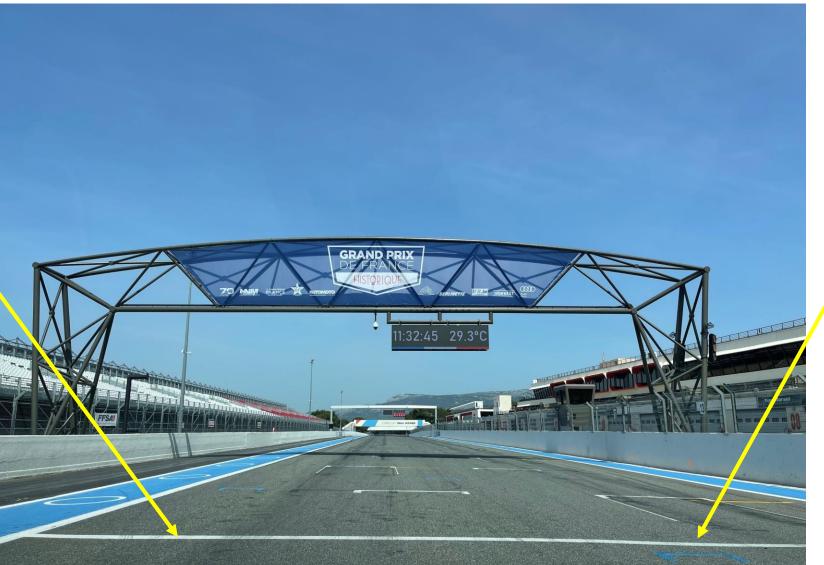

## RACE DIRECTOR SIGNALLING AREA RHD CONTROL LINE /FINISH LINE/ SC RESTART LINE

DRIVE THROUGH

STOP&GO

#### START GANTRY RD SIGNALS REPEATER

DRIVE THROUGH

STOP&GO

T PAUL RICARD

CIRCUIT PA