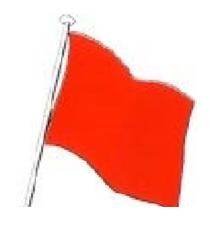

#### **RED FLAG PROCEDURE**

- FREE PRACTICE & QUALIFYING SESSION: Time suspended, all cars must slow down, overtaking is forbidden, be careful about hazard on track, return to the pit lane. If it's possible, the session will be resume at green light at pit exit for the rest of the time.
- <u>RACES:</u> Time suspended, all cars must slow down, overtaking is forbidden, be careful about hazard on track, return to the pit lane AND stay in the fast lane. Follow Marshal's instructions. The race will be resume under a safety car procedure

#### **RED FLAG LINE IN THE PIT LANE**

lights at pit exit

box

box