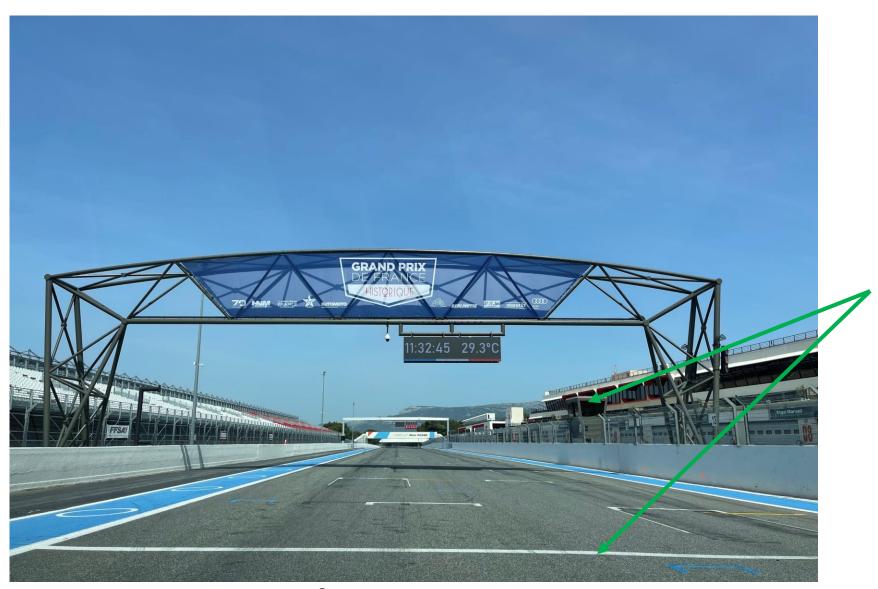

#### **PIT LANE**

**PIT OUT** 

SAFETY CAR LINE 2

60 KM/H END **RED FLAG LINE** 

**CONTROL FINISH LINE** 

**PIT IN** 60 KM/H

**SAFETY CAR** LINE 1

**PIT IN AT :5,454 km** 

<u>PIT OUT AT: 0,279km</u>

**OFFSET FINISH LINE TO** 

**START LINE:** 111 Meters

PIT IN TO PIT OUT: **541 Meters** 

START LINE

F2 Classic Interseries

F3 Classic

#### **PITLANE'S TIMING LINE**

#### Pit in

#### Pit out