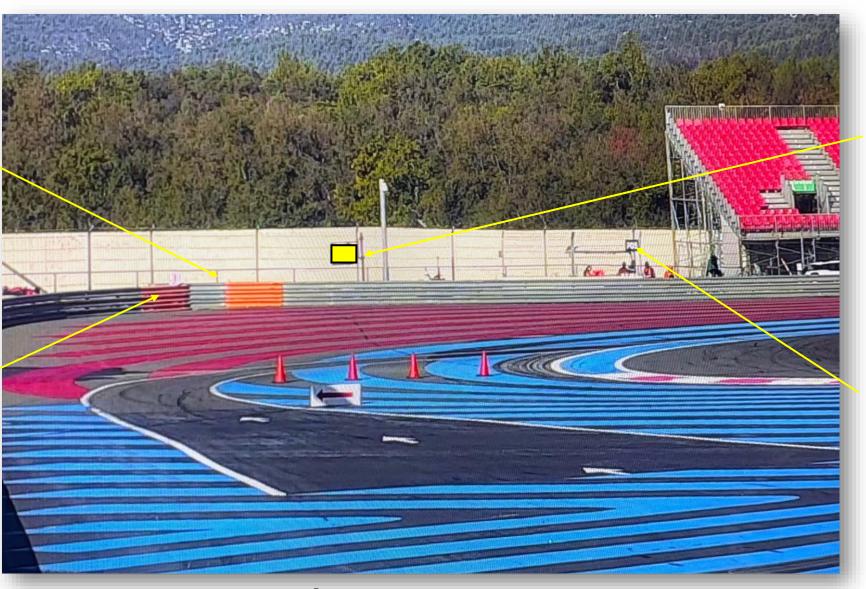

erseries

F3 Classic





#### PIT EXIT LIGHT REPEATER





























#### **PIT EXIT**



#### END OF THE SPEED LIMIT AT THE LINE & BOARD

# PAY ATTENTION TO THE LIGHT AND RESPECT IT!



























#### **PIT EXIT**



YELLOW ARROW
FLASHING TO ADVISE
CARS IN THE STRAIGHT
LINE OF CARS LEAVING
THE PIT



























#### PIT EXIT WHITE LINE

#### RESPECT THE WHITE LINE UNTIL THE END & THE SC 2 LINE































#### **ESCAPE ROAD AT T1**

































#### TRACK LIMITS





BOLLARDS TO ENFORCE TRACK EDGES T2-T7-T8

WHITE STRIPES
ARE NOT
CONSIDERED TO
BE RACING
ROADS



























#### **ESCAPE ROAD T3 T4/T5**



**KEEP LEFT** 



























SAFETY TRACK OPENINGS IN ORANGE

#### **SAFETY**



TRACK LIGHT PANEL

MARSHAL POST

**EXTINGUISHERS** 





























#### **PIT ENTRY T14**



KEEP YOUR RIGHT AT T13 EXIT



























#### **PIT LANE SPEED LIMIT**





























#### **PIT ENTRY**

Hold the LEFT





























#### **PITLANE'S TIMING LINE**

#### Pit in



#### Pit out





























#### **WORK IN THE PIT LANE**





























#### **STOP AND GO AREA**

































































#### STARTING PROCEDURE

#### **ROLLING START 2X2 pole position Left Hand Side**

## AT THE END OF THE START PROCEDURE

H= Green flag start of the formation lap

- Formation lap behind Pace Car
- Grid formation 2X2 at T11

#### **Stop warming up your tyres T 10**

- Pace Car