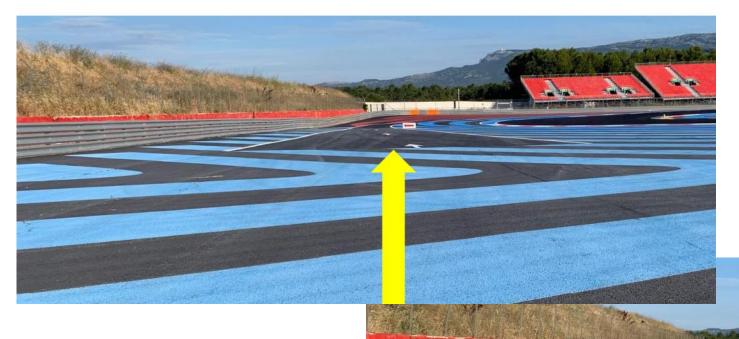

#### **PIT EXIT**

YELLOW ARROW
FLASHING TO ADVISE
CARS IN THE STRAIGHT
LINE OF CARS LEAVING
THE PIT