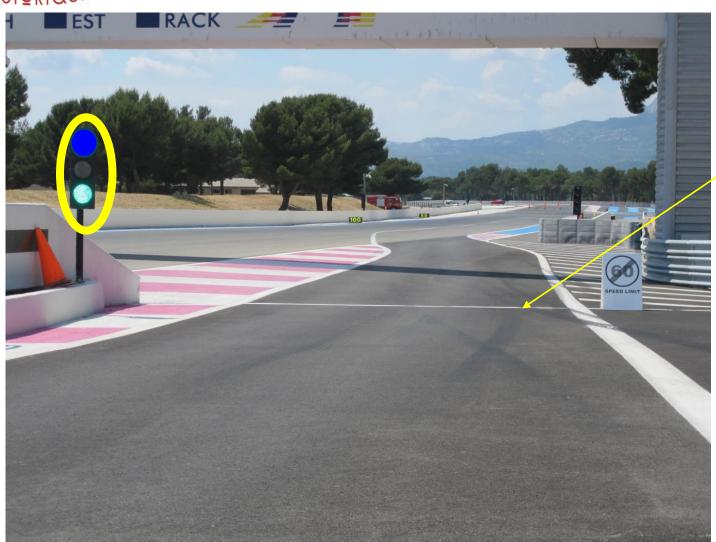

#### PIT EXIT LIGHT REPEATER

#### END OF THE SPEED LIMIT AT THE LINE & BOARD

# PAY ATTENTION TO THE LIGHT AND RESPECT IT!

#### **PIT EXIT**

YELLOW ARROW
FLASHING TO ADVISE
CARS IN THE STRAIGHT
LINE OF CARS LEAVING
THE PIT