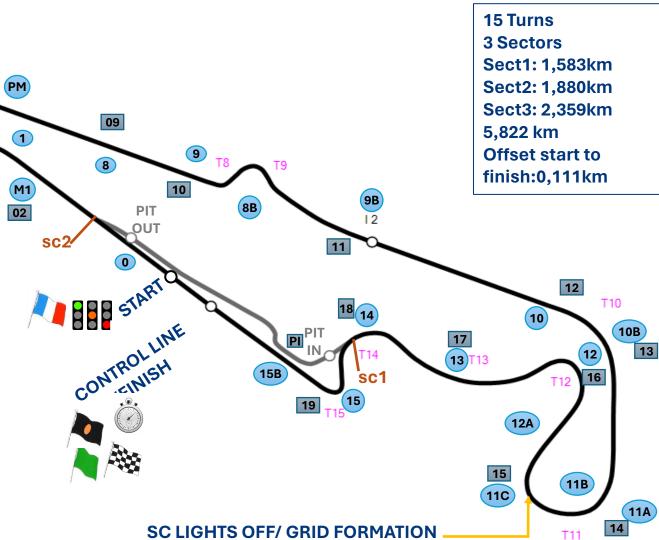

#### TRACK MAP

<sup>6</sup> 6

3 04

**2B** 

03

06

| 1 | **05**|

T5 5

08

T2 2

#### **PIT LANE**

**PIT OUT** 

SAFETY CAR LINE 2

60 KM/H END **RED FLAG LINE** 

**CONTROL FINISH LINE** 

**PIT IN** 60 KM/H

**SAFETY CAR** LINE 1

**PIT IN AT :5,454 km** 

<u>PIT OUT AT: 0,279km</u>

**OFFSET FINISH LINE TO** 

**START LINE:** 111 Meters

PIT IN TO PIT OUT: **541 Meters** 

START LINE

F2 Classic Interseries

F3 Classic