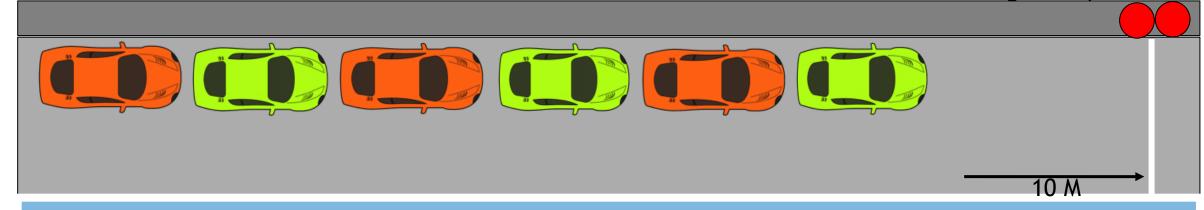

#### **ROLLING START 2X2 pole position Left Hand Side**

## AT THE END OF THE START PROCEDURE

H= Green flag start of the formation lap

- Formation lap behind Pace Car
- Grid formation 2X2 at T11

#### **Stop warming up your tyres T 10**

- Pace Car return into the pitlane
- Leader maintain the speed and cars stay in formation 2X2

False start = Drive Through

#### **GRID FORMATION 1-1 SHIFTED**

#### IF IS A CAR MISSING LET THE HOLE